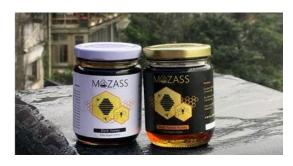

# Mozass Forest Honey & Black Honey

### The benefit of the Black Honey

- ✓ Accelerates the healing process.
- ✓ Contains a high amounts of antioxidants.
- ✓ Enhances body immunity.
- ✓ *Useful for diabetic.*
- ✓ Increase stamina.
- Calms the symptom of Uric Acid.
- ✓ Lower the cholesterol in the blood.
- ✓ Treats stomach ulcers.
- ✓ Useful for liver health.
- ✓ Neutralized stomach acid.
- ✓ Protect from anemia.
- ✓ Very large of Potasium.
- ✓ High percentage of calcium.