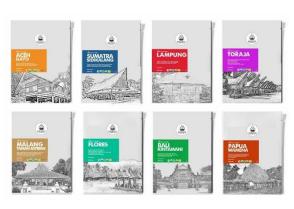

y aroma and bold so the taste that we served showing the area of Taman Satriyan at Malang.

# "Coffee smells like freshly ground... heaven!"

**Bali Kintamani** — Planted in Kintamani delivering distinguished fruity taste making its unique in flavor with citrus after taste and low acidity.

**Toraja** – Planted in Sulawesi with a full-bodied richness, mild classic earthy tones break into mellow herbal notes.

**Flores** — Planted in the highland of NTT Kelimutu light earthy notes with a wet-process, it resembles Timor Leste coffee. With good syrup body and mild acidity.



Coffee Flower from our Farm.

**Papua Wamena** — Planted Jayawijaya Wamena Highland delivering complex flavor, with spicy taste, caramelly aroma and nutty. Within orange hint after taste with medium and smooth acidity.



Our New Product Sachet.