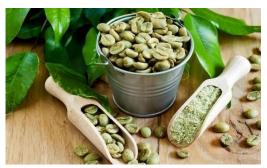

Green Coffee Beans

## Mozass Green Coffee

### The health benefits of green coffee beans

- ✓ Rich in antioxidants that reduce the damage done by free radicals to our body.
- ✓ Chlorogenic acid increase our Basal Metabolic Rate (BMR)that helps us in shedding weight.
- ✓ Highly rich in kelp; it burns out those insolent fat layers.
- ✓ These beans reduce the level of sugar in our blood that help type 2 diabetes.
- ✓ These beans keep a check on Lo w Density Lipoprotein (LDL) or the bad
  cholesterol in our body preventing us from
  cardiovascular disease.
- ✓ Green coffee beans prevents platelets from clustering in our blood vessels. So our arteries are not hardened and our blood circulation is improved.
- ✓ It cleanses our liver from unwanted toxins, cholesterols and fats in turn functioning as a natural-detoxifier.
- ✓ The beans destroy any free radical from our body in turn enhancing our immune system.
- ✓ The gamma aminobutyric acid (GABA), Theophylline, Epigallac Tocatechin Gallate, etc. present in these beans reverses the signs of ageing on our skin.